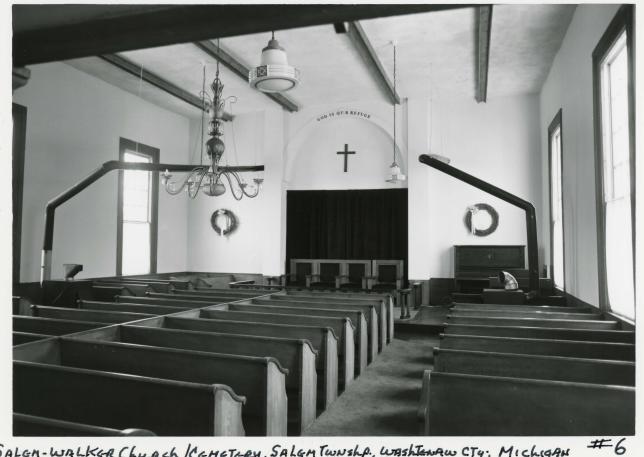

The church's interior is probably the least altered of any Greek Revival church interior in Michigan. Two aisles extend from the vestibule to a cross-aisle before a rectangular, one-step high chancel area set against the center of the church's south or rear wall. The auditorium contains four tiers of pews of the mid-nineteenth-century sofa seat type with scroll ends -- one against each wall and two side-by-side in the center. Flanking the chancel on either side against the rear wall is a small block of pews set facing the chancel. The chancel platform is fronted by a railing having a rectangular-section cap and turned, columnar balusters. No pulpit is now present.

The auditorium retains its original, flat, plastered ceiling. In 1987, because of continuing problems with the plaster detaching from the wood lath, four sets of two-by-six-inch wood beams cased in boarding were installed beneath the ceiling and bolted to the roof trusses to support the ceiling. In the center of the ceiling is a round plaster centerpiece, which displays elaborate, curvilinear foliage and vines.