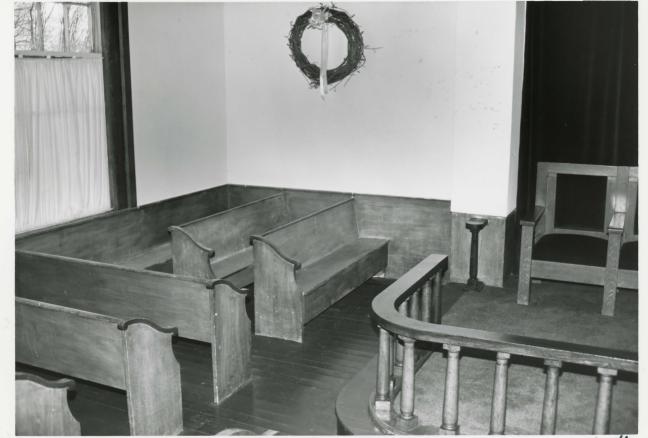

The church's interior is probably the least altered of any Greek Revival church interior in Michigan. Two aisles extend from the vestibule to a cross-aisle before a rectangular, one-step high chancel area set against the center of the church's south or rear wall. The auditorium contains four tiers of pews of the mid-nineteenth-century sofa seat type with scroll ends -- one against each wall and two side-by-side in the center. Flanking the chancel on either side against the rear wall is a small block of pews set facing the chancel. The chancel platform is fronted by a railing having a rectangular-section cap and turned, columnar balusters. No pulpit is now present.