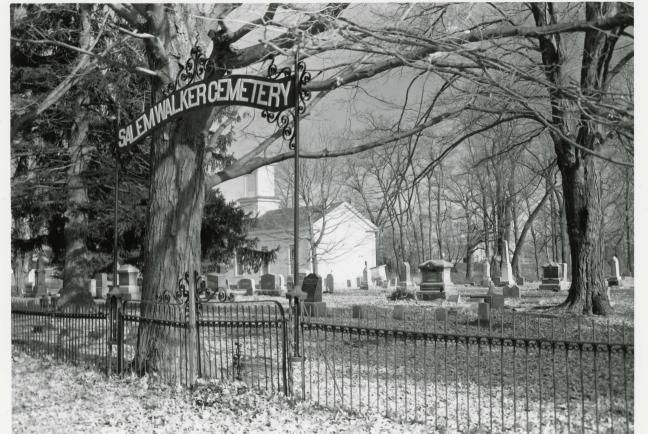

# National Register of Historic Places Continuation Sheet

| Section number | <br>Page | 1 |  |
|----------------|----------|---|--|
|                |          |   |  |

Description

The former Salem Methodist Episcopal Church and the adjacent Salem Walker Cemetery occupy a two-and-one-half-acre tract at the southeast corner of Angle and Tower roads in Salem Township, a formerly rural area at the western edge of the Detroit metropolitan area that is now seeing substantial suburban development. The church, a clapboarded, gable-roof building with a simple, square-plan, spireless belfry, has remained virtually unaltered since its construction in 1864. The Salem Walker Cemetery, fronted on the street sides by an ornamental iron fence dating from 1909, contains graves dating back to 1834.

Now generally known as the Salem Walker Church, the former Salem Methodist Episcopal Church faces north on Angle Road, just east of Tower Road in Salem Township. The church is a frame, front-gable, Greek Revival building whose pedimented facade displays a central, enframed entrance flanked on either side by a tall window with blinds. The gabled tympanum displays a seven-sided blind oculus. An anta-like treatment of the building's corners supports broad architrave and frieze bands and a heavy classical cornice that extend around the building's front and sides. The side walls each contain three sixteen-over-twelve-light, sash windows. Surmounting the facade is a louvered, square belfry topped by a shallow hip roof. The belfry's classical finish is similar to that of the body of the building. The belfry stands on a low, square-plan tower treated in similar fashion, but with paired antae on each facade at the corners. The church stands on a fieldstone foundation.