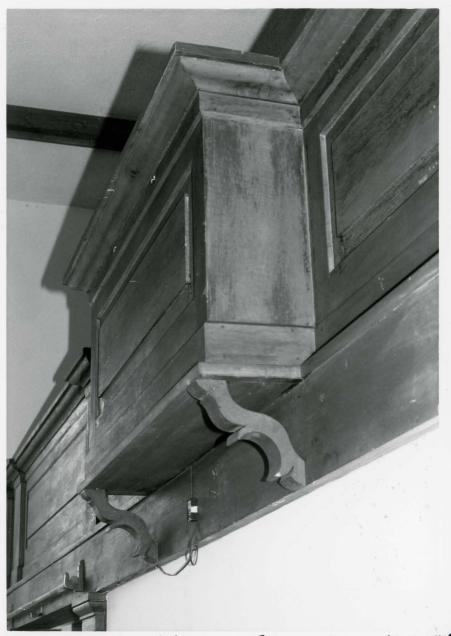

The auditorium retains its original, flat, plastered ceiling. In 1987, because of continuing problems with the plaster detaching from the wood lath, four sets of two-by-six-inch wood beams cased in boarding were installed beneath the ceiling and bolted to the roof trusses to support the ceiling. In the center of the ceiling is a round plaster centerpiece, which displays elaborate, curvilinear foliage and vines.