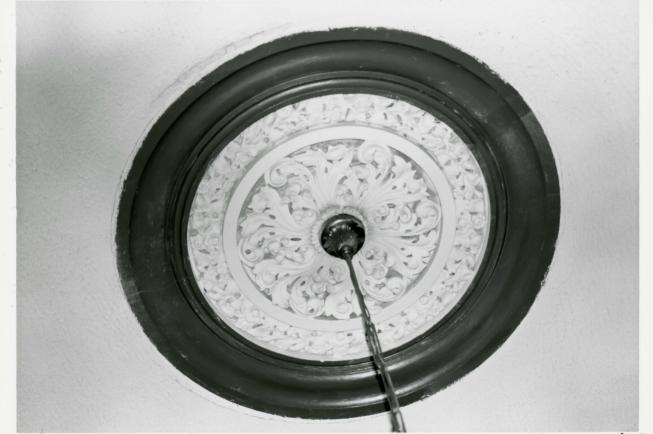

The auditorium retains its original, flat, plastered ceiling. In 1987, because of continuing problems with the plaster detaching from the wood lath, four sets of two-by-six-inch wood beams cased in boarding were installed beneath the ceiling and bolted to the roof trusses to support the ceiling. In the center of the ceiling is a round plaster centerpiece, which displays elaborate, curvilinear foliage and vines.