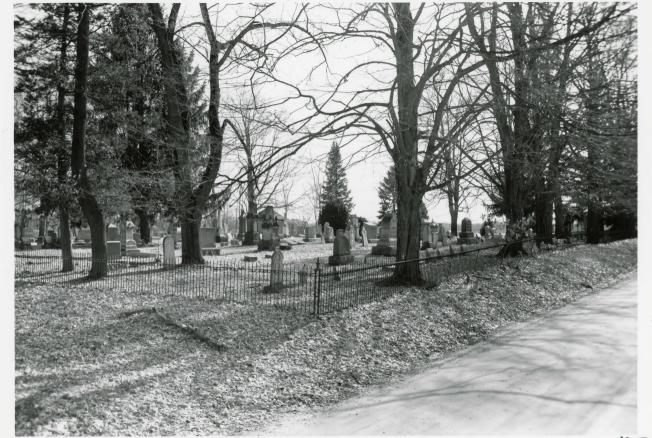

# National Register of Historic Places Continuation Sheet

| Section number | <br>Page | 1 |  |
|----------------|----------|---|--|
|                |          |   |  |

Description

The former Salem Methodist Episcopal Church and the adjacent Salem Walker Cemetery occupy a two-and-one-half-acre tract at the southeast corner of Angle and Tower roads in Salem Township, a formerly rural area at the western edge of the Detroit metropolitan area that is now seeing substantial suburban development. The church, a clapboarded, gable-roof building with a simple, square-plan, spireless belfry, has remained virtually unaltered since its construction in 1864. The Salem Walker Cemetery, fronted on the street sides by an ornamental iron fence dating from 1909, contains graves dating back to 1834.