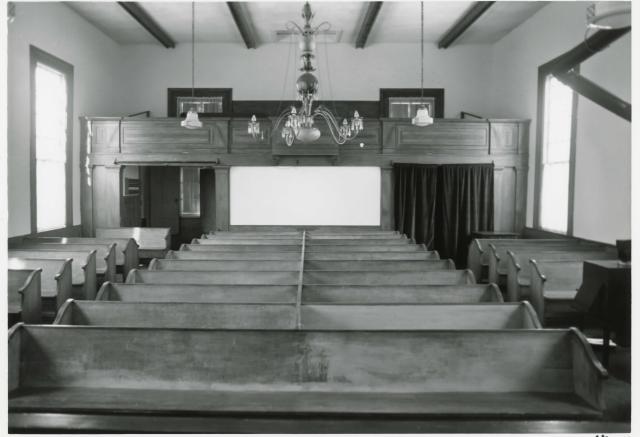

The church's interior is probably the least altered of any Greek Revival church interior in Michigan. Two aisles extend from the vestibule to a cross-aisle before a rectangular, one-step high chancel area set against the center of the church's south or rear wall. The auditorium contains four tiers of pews of the mid-nineteenth-century sofa seat type with scroll ends -- one against each wall and two side-by-side in the center. Flanking the chancel on either side against the rear wall is a small block of pews set facing the chancel. The chancel platform is fronted by a railing having a rectangular-section cap and turned, columnar balusters. No pulpit is now present.

The auditorium retains its original, flat, plastered ceiling. In 1987, because of continuing problems with the plaster detaching from the wood lath, four sets of two-by-six-inch wood beams cased in boarding were installed beneath the ceiling and bolted to the roof trusses to support the ceiling. In the center of the ceiling is a round plaster centerpiece, which displays elaborate, curvilinear foliage and vines.