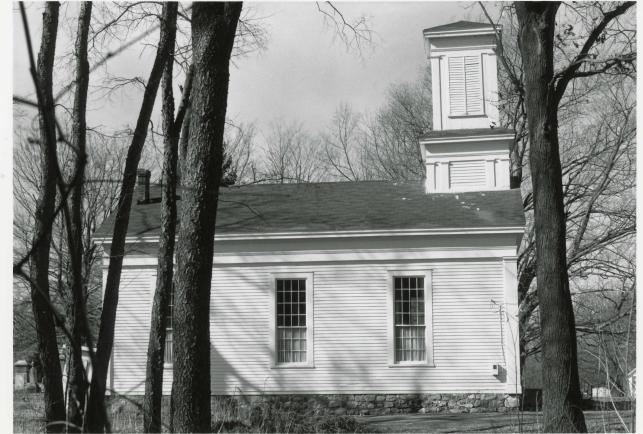

# National Register of Historic Places Continuation Sheet

| Section number | <br>Page | 1 |  |
|----------------|----------|---|--|
|                |          |   |  |

Description

The former Salem Methodist Episcopal Church and the adjacent Salem Walker Cemetery occupy a two-and-one-half-acre tract at the southeast corner of Angle and Tower roads in Salem Township, a formerly rural area at the western edge of the Detroit metropolitan area that is now seeing substantial suburban development. The church, a clapboarded, gable-roof building with a simple, square-plan, spireless belfry, has remained virtually unaltered since its construction in 1864. The Salem Walker Cemetery, fronted on the street sides by an ornamental iron fence dating from 1909, contains graves dating back to 1834.

Now generally known as the Salem Walker Church, the former Salem Methodist Episcopal Church faces north on Angle Road, just east of Tower Road in Salem Township. The church is a frame, front-gable, Greek Revival building whose pedimented facade displays a central, enframed entrance flanked on either side by a tall window with blinds. The gabled tympanum displays a seven-sided blind oculus. An anta-like treatment of the building's corners supports broad architrave and frieze bands and a heavy classical cornice that extend around the building's front and sides. The side walls each contain three sixteen-over-twelve-light, sash windows. Surmounting the facade is a louvered, square belfry topped by a shallow hip roof. The belfry's classical finish is similar to that of the body of the building. The belfry stands on a low, square-plan tower treated in similar fashion, but with paired antae on each facade at the corners. The church stands on a fieldstone foundation.