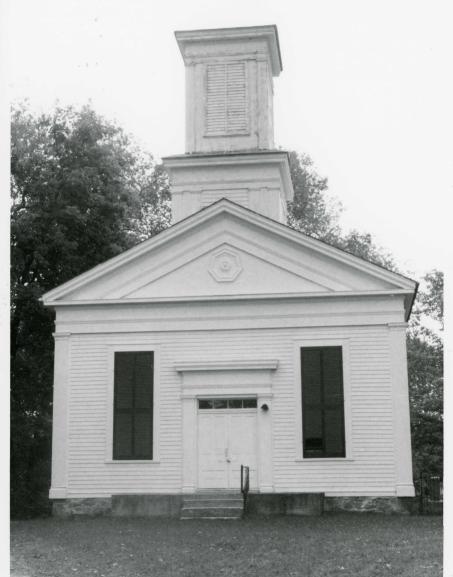

Now generally known as the Salem Walker Church, the former Salem Methodist Episcopal Church faces north on Angle Road, just east of Tower Road in Salem Township. The church is a frame, front-gable, Greek Revival building whose pedimented facade displays a central, enframed entrance flanked on either side by a tall window with blinds. The gabled tympanum displays a seven-sided blind oculus. An anta-like treatment of the building's corners supports broad architrave and frieze bands and a heavy classical cornice that extend around the building's front and sides. The side walls each contain three sixteen-over-twelve-light, sash windows. Surmounting the facade is a louvered, square belfry topped by a shallow hip roof. The belfry's classical finish is similar to that of the body of the building. The belfry stands on a low, square-plan tower treated in similar fashion, but with paired antae on each facade at the corners. The church stands on a fieldstone foundation.

The church's interior is probably the least altered of any Greek Revival church interior in Michigan. Two aisles extend from the vestibule to a cross-aisle before a rectangular, one-step high chancel area set against the center of the church's south or rear wall. The auditorium contains four tiers of pews of the mid-nineteenth-century sofa seat type with scroll ends -- one against each wall and two side-by-side in the center. Flanking the chancel on either side against the rear wall is a small block of pews set facing the chancel. The chancel platform is fronted by a railing having a rectangular-section cap and turned, columnar balusters. No pulpit is now present.