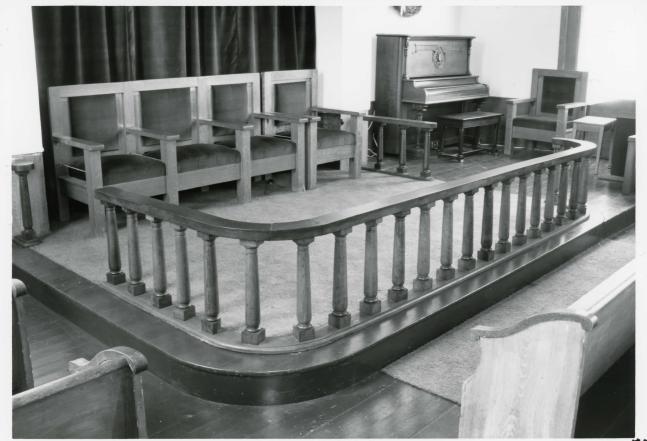

The church's interior is probably the least altered of any Greek Revival church interior in Michigan. Two aisles extend from the vestibule to a cross-aisle before a rectangular, one-step high chancel area set against the center of the church's south or rear wall. The auditorium contains four tiers of pews of the mid-nineteenth-century sofa seat type with scroll ends -- one against each wall and two side-by-side in the center. Flanking the chancel on either side against the rear wall is a small block of pews set facing the chancel. The chancel platform is fronted by a railing having a rectangular-section cap and turned, columnar balusters. No pulpit is now present.